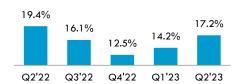

### Operating Margin %

### Q2 2023 GAAP Financial Highlights

| Net revenues                 | \$1,002.2M | Gross Margin               | 71.2%      |
|------------------------------|------------|----------------------------|------------|
| - Clear Aligner              | \$832.7M   | Operating Margin           | 17.2%      |
| - Systems & Services         | \$169.5M   | Cash & Investments         | \$1,033.8M |
| Clear Aligner Case Shipments | 604.4K     | Free Cash Flow             | \$193.3M   |
| Net Profit                   | \$111.8M   | Diluted Earnings Per Share | \$1.46     |