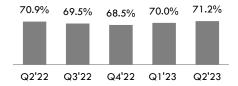

### **Trended GAAP Financials** as of Q2 2023

### Q2 2023 GAAP Financial Highlights

| Net revenues                 | \$1,002.2M | Gross Margin               | 71.2%      |
|------------------------------|------------|----------------------------|------------|
| - Clear Aligner              | \$832.7M   | Operating Margin           | 17.2%      |
| - Systems & Services         | \$169.5M   | Cash & Investments         | \$1,033.8M |
| Clear Aligner Case Shipments | 604.4K     | Free Cash Flow             | \$193.3M   |
| Net Profit                   | \$111.8M   | Diluted Earnings Per Share | \$1.46     |