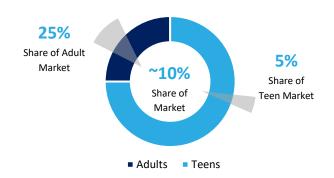

### Served Available Market Share

Invisalign® treatment is applicable to 19M of the total 21M annual orthodontic case starts