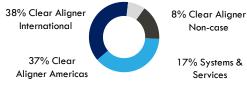

### Revenue Mix Based on Q2'23 net revenues of \$1,002.2M

### Q2 2023 GAAP Financial Highlights

| Net revenues                 | \$1,002.2M | Gross Margin               | 71.2%      |
|------------------------------|------------|----------------------------|------------|
| - Clear Aligner              | \$832.7M   | Operating Margin           | 17.2%      |
| - Systems & Services         | \$169.5M   | Cash & Investments         | \$1,033.8M |
| Clear Aligner Case Shipments | 604.4K     | Free Cash Flow             | \$193.3M   |
| Net Profit                   | \$111.8M   | Diluted Earnings Per Share | \$1.46     |