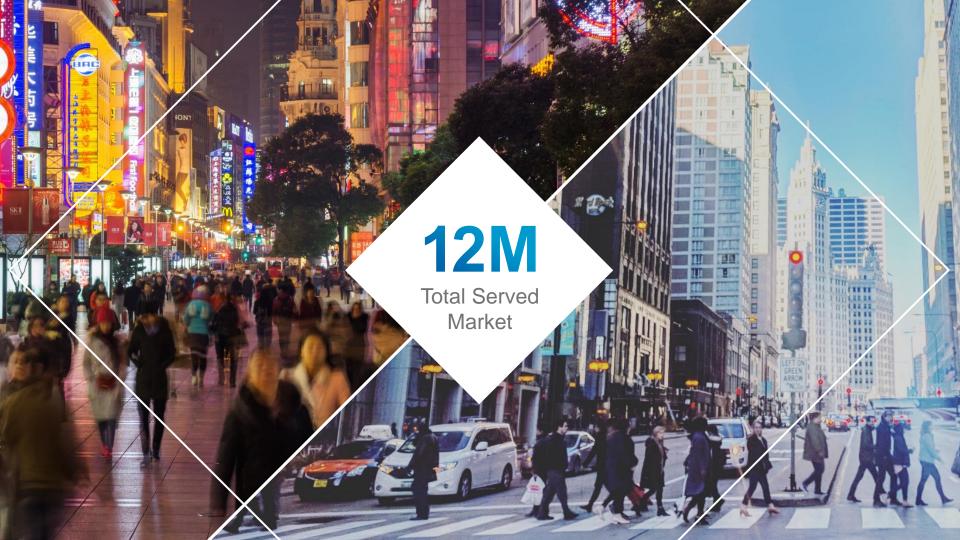

#### Global TAM for Clear Aligners is Expanding

#### 12M Ortho Cases

TOTAL AVAILABLE MARKET

3.6M Cases NON-APPLICABLE

70% Invisalign Applicability

70%

12M Ortho TAM

75% teenagers (9M) 25% adults (3M)

8.4M Cases
SERVED AVAILABLE MARKET