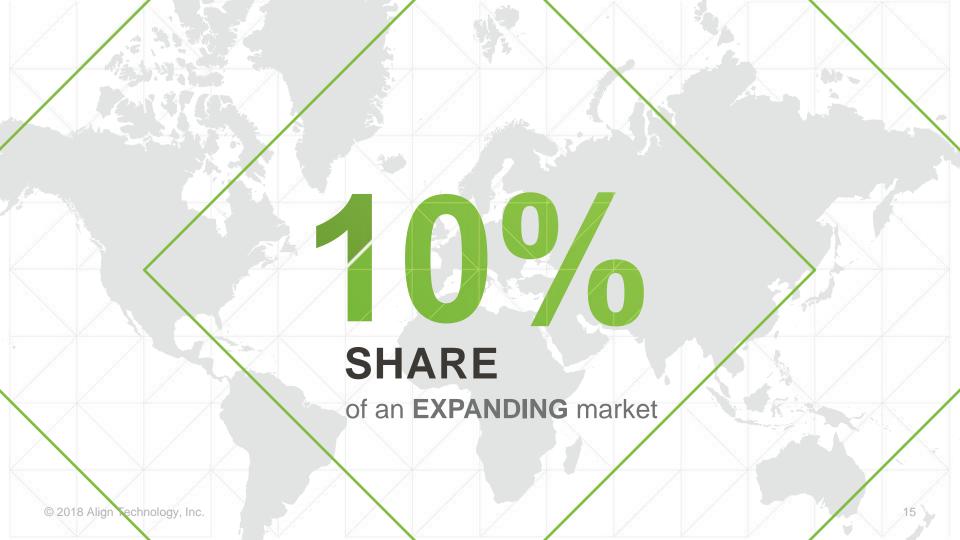

8.4M SAM

75% teenagers (6.3M) 25% adults (2.1M) Align Share

4% teenagers 30% adults

10%

Currently 10% share of SAM