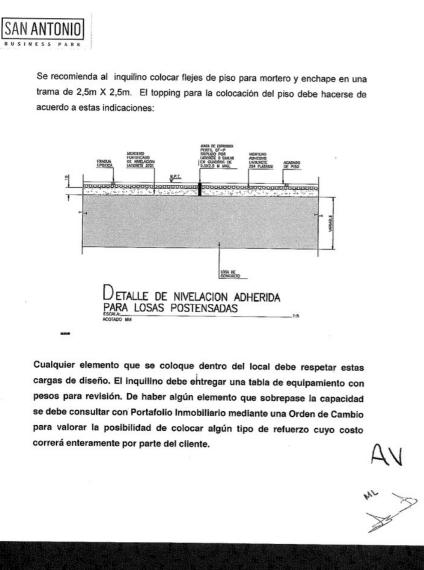

ara paredes de tabla yeso o comúnmente conocido como "gypsum". De igual manera las paredes hacia fachadas y las columnas internas del local se darán resanadas, sin ningún tipo de repello.

Las cargas de diseño estructural de San Antonio Business Park están especificadas en 335kg/m2 para carga muerta y 250kg/m2 para carga viva, por lo cual deberán de ser respetadas por parte del arrendatario.

1

Por ser el sistema constructivo pos-tensado, queda terminantemente prohibido hacer cualquier tipo de perforación a la losa de entrepiso. De no acatarse esta disposición, el inquilino correrá con el costo total de reparación (aproximadamente \$12.000), así como una multa correspondiente a un mes de alquiler. Favor remitirse al Manual del pos-tensado para sistemas de fijación y anclajes permitidos.



# SAN ANTONIO

3.2. Descripción del alcance arquitectónico dentro de las fincas filiales.

El acabado interno de las fincas filiales o<sup>l</sup>áreas privativas NO incluye:

- a. Cerámica, porcelanato o cualquier tipo de piso, alfombra o madera. En caso de requerir un acabado especial para pisos de alfombra o madera, se podrá analizar según el avance de obras para el día que se firme el contrato, de lo contrario se asume que se colocará cerámica o porcelanato. Se asume que el propietario utilizará un material cuyo espesor sea compatible con el piso del área común adyacente al local, de no ser así, el inquilino deberá resolver los problemas de nivel dentro de su local mediante rampas o gradas. No está permitido picar o desgastar el piso sin el permiso del propietario (ver punto 3.1 de r