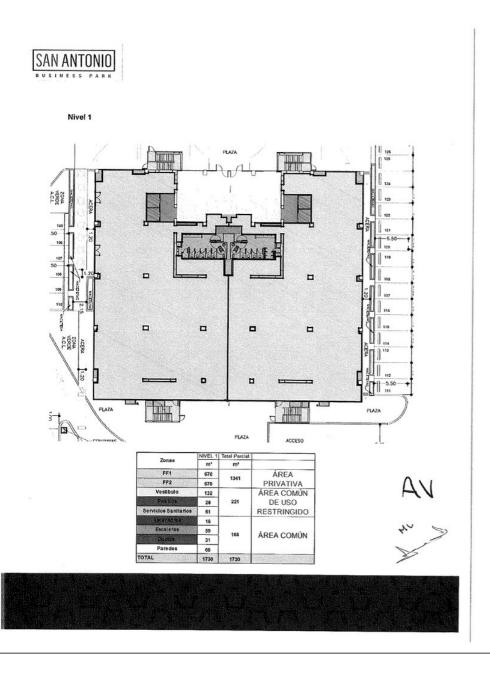

#### AGREEMENT

3 of 45

www.biplegal.com

First: Building 2. Building 2 shall mean an area of approximate 10,514 sq. m. comprised of 44 condominium units within floors one to six (property numbers to be assigned once the Project is subject to the Condominium Regimen but which numbers within the Condominium surveys correspond to condominium units number FF-CO-211, FF-CO-212, FF-CO-213, FF-CO-215, FF-CO-216, FF-CO-221, FF-CO-222, FF-CO-223, FF-CO-223, FF-CO-223, FF-CO-223, FF-CO-223, FF-CO-223, FF-CO-223, FF-CO-223, FF-CO-223, FF-CO-233, FF-CO-234, FF-CO-235, FF-CO-235, FF-CO-235, FF-CO-235, FF-CO-236, FF-CO-

The indicated areas, include only the approximate area of the Condominium Units and the Exclusive Common Areas.

Building 2 excludes the common areas located therein that are referred to as electromechanical pipelines, emergency stairs, vertical interventions, and elevators, as well, as any other area that is not being designated as Exclusive Common Areas in the Condominium declaration or the Condominium CC&Rs, and that are located within Building 2. Nonetheless, no other condominium owner shall have access to Building 2 and BBC shall deliver Building 2 including all such common areas.