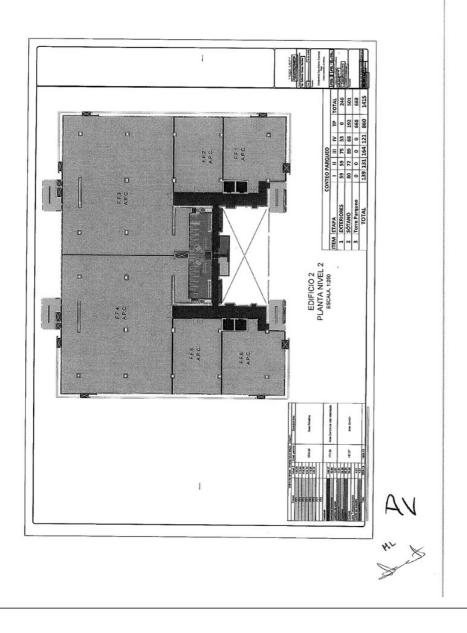

#### AGREEMENT

3 of 45

www.biplegal.com

First: Building 2. Building 2 shall mean an area of approximate 10,514 sq. m. comprised of 44 condominium units within floors one to six (property numbers to be assigned once the Project is subject to the Condominium Regimen but which numbers within the Condominium surveys correspond to condominium units number FF-CO-211, FF-CO-212, FF-CO-213, FF-CO-215, FF-CO-216, FF-CO-221, FF-CO-222, FF-CO-223, FF-CO-223, FF-CO-223, FF-CO-223, FF-CO-223, FF-CO-223, FF-CO-223, FF-CO-223, FF-CO-223, FF-CO-233, FF-CO-234, FF-CO-235, FF-CO-235, FF-CO-235, FF-CO-235, FF-CO-236, FF-CO-

The indicated areas, include only the approximate area of the Condominium Units and the Exclusive Common Areas.

Building 2 excludes the common areas located therein that are referred to as electromechanical pipelines, emergency stairs, vertical interventions, and elevators, as well, as any other area that is not being designated as Exclusive Common Areas in the Condominium declaration or the Condominium CC&Rs, and that are located within Building 2. Nonetheless, no other condominium owner shall have access to Building 2 and BBC shall deliver Building 2 including all such common areas.

## List of Exhibits

- Exhibit A: Good standing and legal representation of BBC.
- Exhibit B: Good standing and legal representation of Align.
- Exhibit C: Description, master plan of the Project and Building Technical Description.
- Exhibit D: Floor Plans of the Building 2.
- Exhibit E: Building 2 Specifications Summary.
- Exhibit F: Construction Schedule.
- Exhibit G: Additional Representations and Warranties in the Transfer Public Deed.
- Exhibit H: Form of the Promissory Notes.
  Exhibit I: Wire Instructions