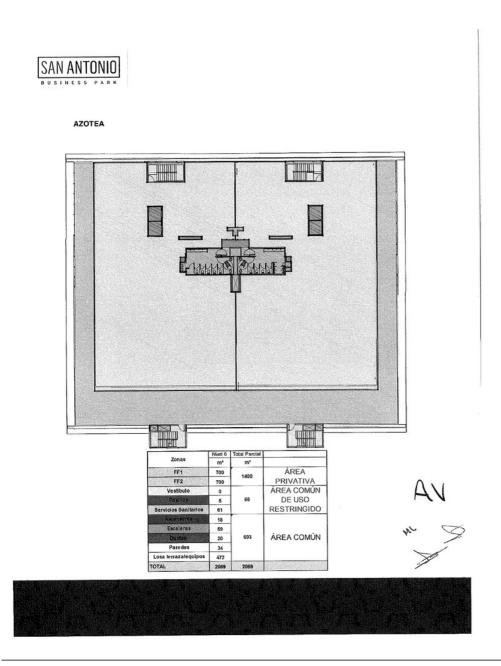

#### AGREEMENT

3 of 45

www.biplegal.com

First: Building 2. Building 2 shall mean an area of approximate 10,514 sq. m. comprised of 44 condominium units within floors one to six (property numbers to be assigned once the Project is subject to the Condominium Regimen but which numbers within the Condominium surveys correspond to condominium units number FF-CO-211, FF-CO-212, FF-CO-213, FF-CO-215, FF-CO-216, FF-CO-221, FF-CO-222, FF-CO-223, FF-CO-223, FF-CO-223, FF-CO-223, FF-CO-223, FF-CO-223, FF-CO-223, FF-CO-223, FF-CO-223, FF-CO-233, FF-CO-234, FF-CO-235, FF-CO-235, FF-CO-235, FF-CO-235, FF-CO-236, FF-CO-

The indicated areas, include only the approximate area of the Condominium Units and the Exclusive Common Areas.

Building 2 excludes the common areas located therein that are referred to as electromechanical pipelines, emergency stairs, vertical interventions, and elevators, as well, as any other area that is not being designated as Exclusive Common Areas in the Condominium declaration or the Condominium CC&Rs, and that are located within Building 2. Nonetheless, no other condominium owner shall have access to Building 2 and BBC shall deliver Building 2 including all such common areas.