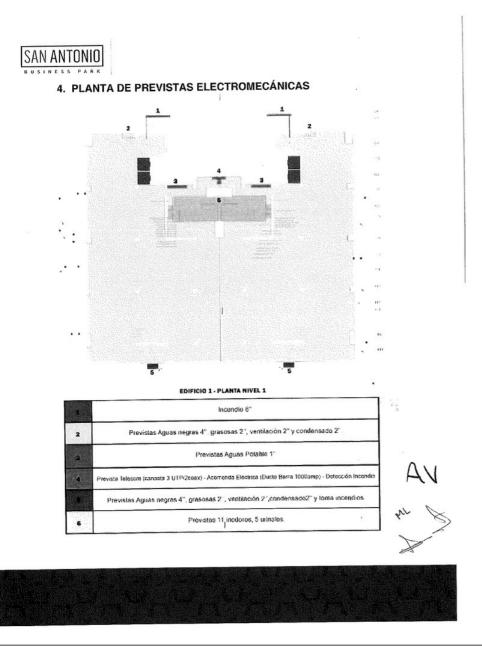

eral del edificio. Cada inquilino debe conectar su sistema interno de detección a dicha conexión general mediante un panel interno, es responsabilidad del inquilino gestionar la homologación del sistema de alarmas del local con el sistema general del edificio, por medio del departamento de operaciones del edificio.

Es mandatorio para todos los locales contar con el sistema de detección y supresión de incendios, debidamente instalado y funcionando previo a la apertura del local. Ningún local podrá iniciar operaciones sin estar conectado debidamente a los sistemas de incendio.

3.8. Fachadas del edificio.

Queda terminantemente prohibido anclar, remachar, perforar, barrenar, clavar o dañar las fachadas de cualquier local. Las fachadas del edificio no se pueden alterar de ninguna manera.







|      | <b>energy</b> (and the second s |
|------|-----------------------------------------------------------------------------------------------------------------------------------------------------------------------------------------------------------------------------------------------------------------------------------------------------------------------------------------------------------------------------------------------------------------------------------------------------------------------------------------------------------------------------------------------------------------------------------------------------------------------------------------------------------------------------------------------------------------------------------------------|
|      | EDIFICIO 1 - PL