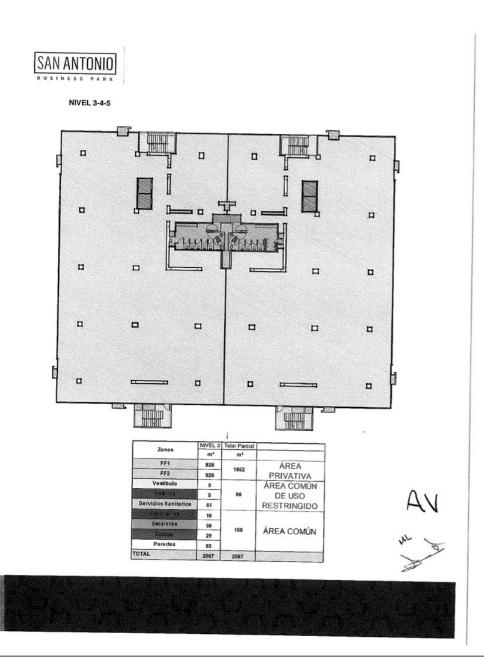

#### AGREEMENT

3 of 45

www.biplegal.com

First: Building 2. Building 2 shall mean an area of approximate 10,514 sq. m. comprised of 44 condominium units within floors one to six (property numbers to be assigned once the Project is subject to the Condominium Regimen but which numbers within the Condominium surveys correspond to condominium units number FF-CO-211, FF-CO-212, FF-CO-213, FF-CO-215, FF-CO-216, FF-CO-221, FF-CO-222, FF-CO-223, FF-CO-223, FF-CO-223, FF-CO-223, FF-CO-223, FF-CO-223, FF-CO-223, FF-CO-223, FF-CO-223, FF-CO-233, FF-CO-234, FF-CO-235, FF-CO-235, FF-CO-235, FF-CO-235, FF-CO-236, FF-CO-

The indicated areas, include only the approximate area of the Condominium Units and the Exclusive Common Areas.

Building 2 excludes the common areas located therein that are referred to as electromechanical pipelines, emergency stairs, vertical interventions, and elevators, as well, as any other area that is not being designated as Exclusive Common Areas in the Condominium declaration or the Condominium CC&Rs, and that are located within Building 2. Nonetheless, no other condominium owner shall have access to Building 2 and BBC shall deliver Building 2 including all such common areas.