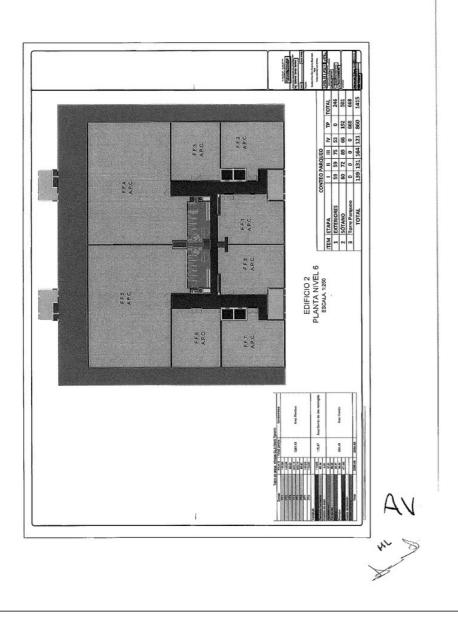

#### AGREEMENT

3 of 45

www.biplegal.com

First: Building 2. Building 2 shall mean an area of approximate 10,514 sq. m. comprised of 44 condominium units within floors one to six (property numbers to be assigned once the Project is subject to the Condominium Regimen but which numbers within the Condominium surveys correspond to condominium units number FF-CO-211, FF-CO-212, FF-CO-213, FF-CO-215, FF-CO-216, FF-CO-221, FF-CO-222, FF-CO-223, FF-CO-223, FF-CO-223, FF-CO-223, FF-CO-223, FF-CO-223, FF-CO-223, FF-CO-223, FF-CO-223, FF-CO-233, FF-CO-234, FF-CO-235, FF-CO-235, FF-CO-235, FF-CO-235, FF-CO-236, FF-CO-

The indicated areas, include only the approximate area of the Condominium Units and the Exclusive Common Areas.

Building 2 excludes the common areas located therein that are referred to as electromechanical pipelines, emergency stairs, vertical interventions, and elevators, as well, as any other area that is not being designated as Exclusive Common Areas in the Condominium declaration or the Condominium CC&Rs, and that are located within Building 2. Nonetheless, no other condominium owner shall have access to Building 2 and BBC shall deliver Building 2 including all such common areas.

## List of Exhibits

- Exhibit A: Good standing and legal representation of BBC.
- Exhibit B: Good standing and legal representation of Align.
- Exhibit C: Description, master plan of the Project and Building Technical Description.
- Exhibit D: Floor Plans of the Building 2.
- Exhibit E: Building 2 Specifications Summary.
- Exhibit F: Construction Schedule.
- Exhibit G: Additional Representations and Warranties in the Transfer Public Deed.
- Exhibit H: Form of the Promissory Notes.
  Exhibit I: Wire Instructions