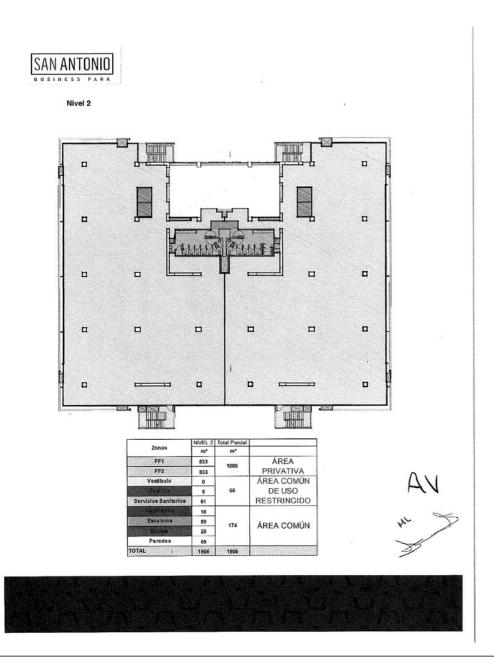

#### AGREEMENT

3 of 45

www.biplegal.com

First: Building 2. Building 2 shall mean an area of approximate 10,514 sq. m. comprised of 44 condominium units within floors one to six (property numbers to be assigned once the Project is subject to the Condominium Regimen but which numbers within the Condominium surveys correspond to condominium units number FF-CO-211, FF-CO-212, FF-CO-213, FF-CO-215, FF-CO-216, FF-CO-221, FF-CO-222, FF-CO-223, FF-CO-223, FF-CO-223, FF-CO-223, FF-CO-223, FF-CO-223, FF-CO-223, FF-CO-223, FF-CO-223, FF-CO-233, FF-CO-234, FF-CO-235, FF-CO-235, FF-CO-235, FF-CO-235, FF-CO-236, FF-CO-

The indicated areas, include only the approximate area of the Condominium Units and the Exclusive Common Areas.

Building 2 excludes the common areas located therein that are referred to as electromechanical pipelines, emergency stairs, vertical interventions, and elevators, as well, as any other area that is not being designated as Exclusive Common Areas in the Condominium declaration or the Condominium CC&Rs, and that are located within Building 2. Nonetheless, no other condominium owner shall have access to Building 2 and BBC shall deliver Building 2 including all such common areas.