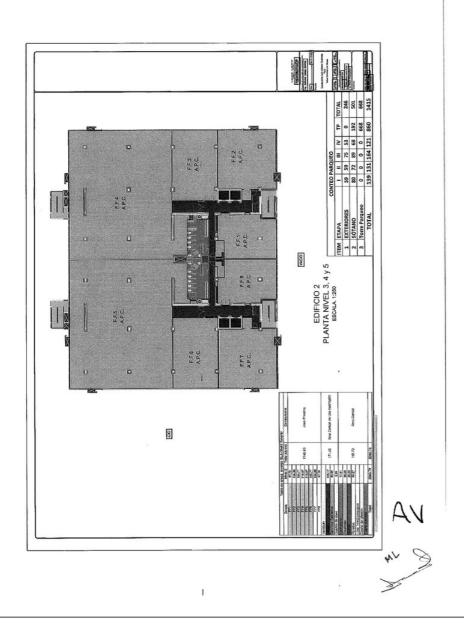

#### AGREEMENT

3 of 45

www.biplegal.com

First: Building 2. Building 2 shall mean an area of approximate 10,514 sq. m. comprised of 44 condominium units within floors one to six (property numbers to be assigned once the Project is subject to the Condominium Regimen but which numbers within the Condominium surveys correspond to condominium units number FF-CO-211, FF-CO-212, FF-CO-213, FF-CO-215, FF-CO-216, FF-CO-221, FF-CO-222, FF-CO-223, FF-CO-223, FF-CO-223, FF-CO-223, FF-CO-223, FF-CO-223, FF-CO-223, FF-CO-223, FF-CO-223, FF-CO-233, FF-CO-234, FF-CO-235, FF-CO-235, FF-CO-235, FF-CO-235, FF-CO-236, FF-CO-

The indicated areas, include only the approximate area of the Condominium Units and the Exclusive Common Areas.

Building 2 excludes the common areas located therein that are referred to as electromechanical pipelines, emergency stairs, vertical interventions, and elevators, as well, as any other area that is not being designated as Exclusive Common Areas in the Condominium declaration or the Condominium CC&Rs, and that are located within Building 2. Nonetheless, no other condominium owner shall have access to Building 2 and BBC shall deliver Building 2 including all such common areas.

## List of Exhibits

- Exhibit A: Good standing and legal representation of BBC.
- Exhibit B: Good standing and legal representation of Align.
- Exhibit C: Description, master plan of the Project and Building Technical Description.
- Exhibit D: Floor Plans of the Building 2.
- Exhibit E: Building 2 Specifications Summary.
- Exhibit F: Construction Schedule.
- Exhibit G: Additional Representations and Warranties in the Transfer Public Deed.
- Exhibit H: Form of the Promissory Notes.
  Exhibit I: Wire Instructions