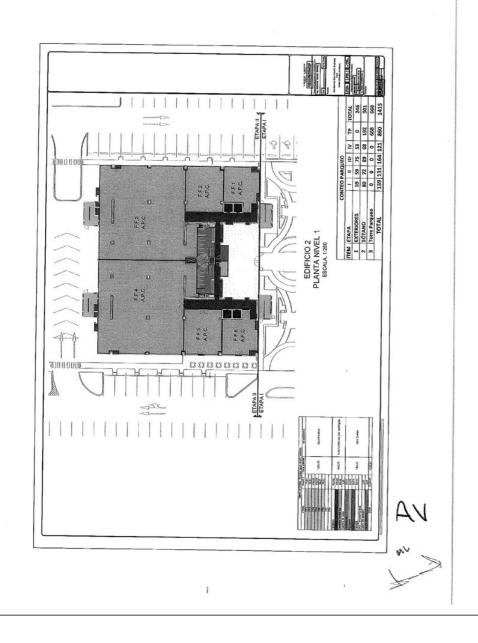

#### AGREEMENT

3 of 45

www.biplegal.com

First: Building 2. Building 2 shall mean an area of approximate 10,514 sq. m. comprised of 44 condominium units within floors one to six (property numbers to be assigned once the Project is subject to the Condominium Regimen but which numbers within the Condominium surveys correspond to condominium units number FF-CO-211, FF-CO-212, FF-CO-213, FF-CO-215, FF-CO-216, FF-CO-221, FF-CO-222, FF-CO-223, FF-CO-223, FF-CO-223, FF-CO-223, FF-CO-223, FF-CO-223, FF-CO-223, FF-CO-223, FF-CO-223, FF-CO-233, FF-CO-234, FF-CO-235, FF-CO-235, FF-CO-235, FF-CO-235, FF-CO-236, FF-CO-

The indicated areas, include only the approximate area of the Condominium Units and the Exclusive Common Areas.

Building 2 excludes the common areas located therein that are referred to as electromechanical pipelines, emergency stairs, vertical interventions, and elevators, as well, as any other area that is not being designated as Exclusive Common Areas in the Condominium declaration or the Condominium CC&Rs, and that are located within Building 2. Nonetheless, no other condominium owner shall have access to Building 2 and BBC shall deliver Building 2 including all such common areas.

## List of Exhibits

- Exhibit A: Good standing and legal representation of BBC.
- Exhibit B: Good standing and legal representation of Align.
- Exhibit C: Description, master plan of the Project and Building Technical Description.
- Exhibit D: Floor Plans of the Building 2.
- Exhibit E: Building 2 Specifications Summary.
- Exhibit F: Construction Schedule.
- Exhibit G: Additional Representations and Warranties in the Transfer Public Deed.
- Exhibit H: Form of the Promissory Notes.
  Exhibit I: Wire Instructions