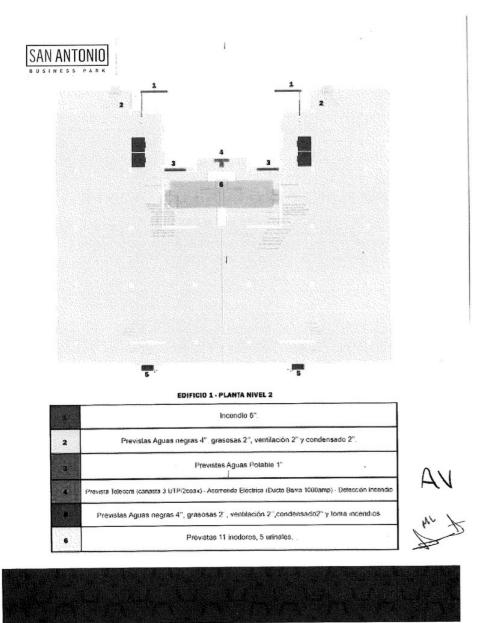

al del edificio. Cada inquilino debe conectar su sistema interno de detección a dicha conexión general mediante un panel interno, es responsabilidad del inquilino gestionar la homologación del sistema de alarmas del local con el sistema general del edificio, por medio del departamento de operaciones del edificio.

Es mandatorio para todos los locales contar con el sistema de detección y supresión de incendios, debidamente instalado y funcionando previo a la apertura del local. Ningún local podrá iniciar operaciones sin estar conectado debidamente a los sistemas de incendio.

3.8. Fachadas del edificio.

Queda terminantemente prohibido anclar, remachar, perforar, barrenar, clavar o dañar las fachadas de cualquier local. Las fachadas del edificio no se pueden alterar de ninguna manera.







|      | <b>energy</b> (and the second s |
|------|-----------------------------------------------------------------------------------------------------------------------------------------------------------------------------------------------------------------------------------------------------------------------------------------------------------------------------------------------------------------------------------------------------------------------------------------------------------------------------------------------------------------------------------------------------------------------------------------------------------------------------------------------------------------------------------------------------------------------------------------------|
|      | EDIFICIO 1 - PLAN